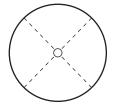

DESIGN NOTE: The 970, 979, and 999 tops feature 1 button with seams

| DIMEN  | Width                    | Depth | Height |    |
|--------|--------------------------|-------|--------|----|
| 970-50 | Cocktail Ottoman (shown) | 36    | 36     | 16 |
| 979-50 | Cocktail Ottoman         | 42    | 42     | 16 |
| 999-50 | Cocktail Ottoman         | 48    | 48     | 16 |

### Top View