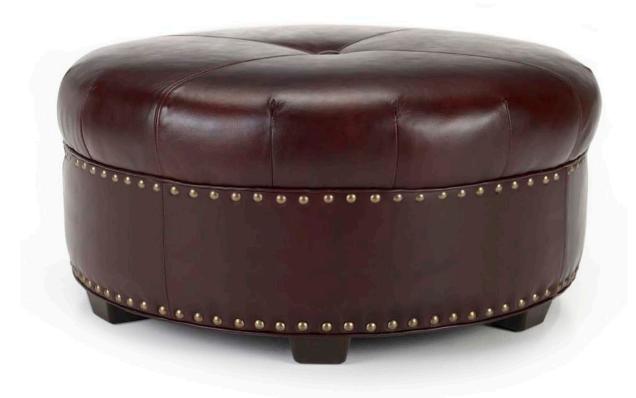

#### FEATURES:

| LEGS :       | Tapered legs (removable)                                                                                                   |
|--------------|----------------------------------------------------------------------------------------------------------------------------|
| WOOD FINISH: | Shagbark (see samples for options)                                                                                         |
| NAILHEAD:    | Medium size ( <i>size/configuration shown standard</i> )<br>Antique Brass shown ( <i>see samples for color selection</i> ) |

DESIGN NOTE: The 970, 979, and 999 tops feature 1 button with seams

| DIMEN  | Width                    | Depth | Height |    |
|--------|--------------------------|-------|--------|----|
| 970-50 | Cocktail Ottoman (shown) | 36    | 36     | 16 |
| 979-50 | Cocktail Ottoman         | 42    | 42     | 16 |
| 999-50 | Cocktail Ottoman         | 48    | 48     | 16 |