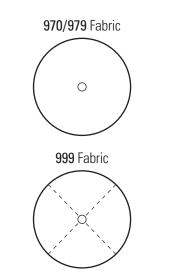

# 970/979/999 OTTOMANS

Top View

Due to the large size of the 48" 999 ottoman, fabrics will be seamed and mitered.

# FEATURES:

| LEGS :       | Tapered legs (removable)                                                                       |
|--------------|------------------------------------------------------------------------------------------------|
| WOOD FINISH: | Shagbark (see samples for options)                                                             |
| DESIGN NOTE: | The 970 and 979 tops feature 1 button and no seams<br>The 999 top features 1 button with seams |