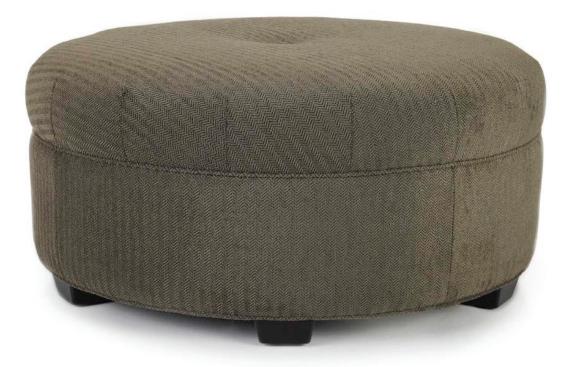

# FEATURES:

| LEGS :       | Tapered legs (removable)                                                                       |
|--------------|------------------------------------------------------------------------------------------------|
| WOOD FINISH: | Shagbark (see samples for options)                                                             |
| DESIGN NOTE: | The 970 and 979 tops feature 1 button and no seams<br>The 999 top features 1 button with seams |

| DIMEN  | Width                    | Depth | Height |    |
|--------|--------------------------|-------|--------|----|
| 970-50 | Cocktail Ottoman (shown) | 36    | 36     | 16 |
| 979-50 | Cocktail Ottoman         | 42    | 42     | 16 |
| 999-50 | Cocktail Ottoman         | 48    | 48     | 16 |