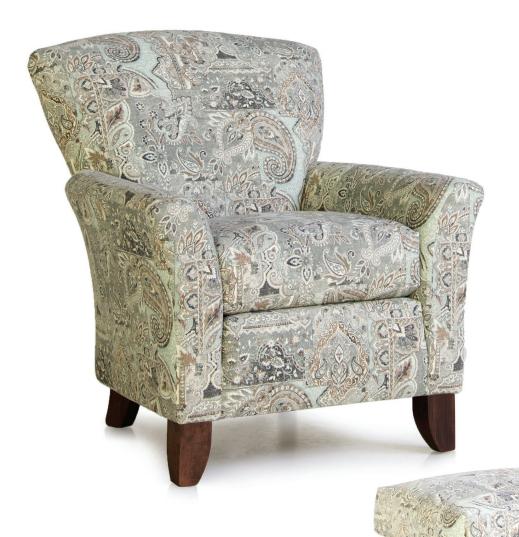

| DIMENSIONS: |         | Width | Depth | Height | Inside<br>Width | Seat<br>Height | Seat<br>Depth | Arm<br>Height |
|-------------|---------|-------|-------|--------|-----------------|----------------|---------------|---------------|
| 919-30      | Chair   | 35    | 38    | 38     | 21              | 20             | 21            | 25            |
| 919-40      | Ottoman | 27    | 20    | 18     | -               | _              | -             | _             |