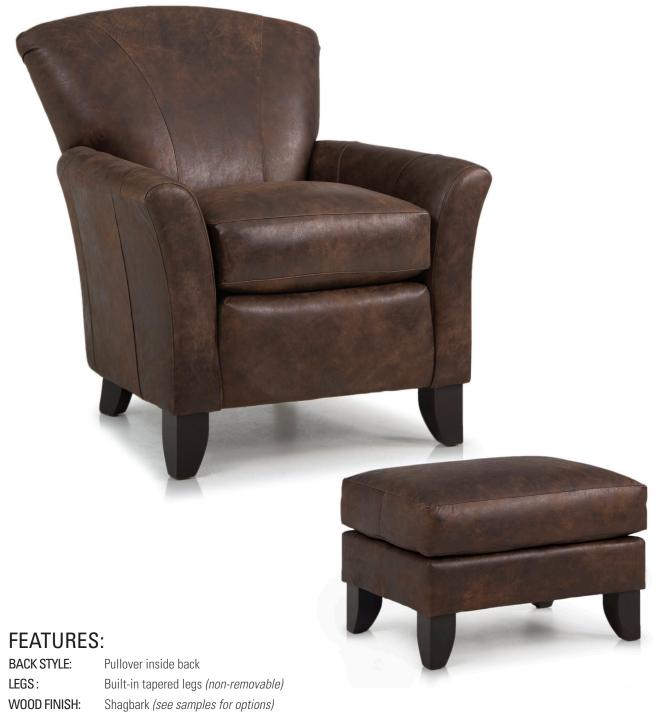

## **FEATURES**:

BACK STYLE: Pullover inside back

LEGS: Built-in tapered legs (non-removable)
WOOD FINISH: Shagbark (see samples for options)

**DESIGN NOTE:** Due to the curved back and arm design, stripes and plaids cannot be fully matched

| DIMENSIONS: |         | Width | Depth | Height | Inside<br>Width | Seat<br>Height | Seat<br>Depth | Arm<br>Height |
|-------------|---------|-------|-------|--------|-----------------|----------------|---------------|---------------|
| 919-30      | Chair   | 35    | 38    | 38     | 21              | 20             | 21            | 25            |
| 919-40      | Ottoman | 27    | 20    | 18     | -               | -              | -             | -             |