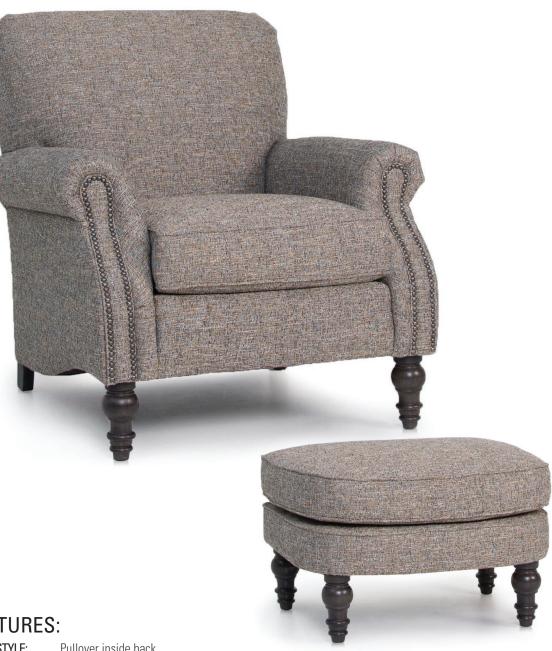

## FEATURES:

| BACK STYLE:  | Pullover inside back                                                                                                |
|--------------|---------------------------------------------------------------------------------------------------------------------|
| LEGS :       | Turned front legs (removable), built-in tapered back legs (non-removable)                                           |
| WOOD FINISH: | Mocha (see samples for options)                                                                                     |
| NAILHEAD:    | Small size <i>(size/configuration shown standard)</i><br>Black Pearl shown <i>(see samples for color selection)</i> |

| DIMENSIONS: |         | Width | Depth | Height | Inside<br>Width | Seat<br>Height | Seat<br>Depth | Arm<br>Height |
|-------------|---------|-------|-------|--------|-----------------|----------------|---------------|---------------|
| 568-30      | Chair   | 34    | 38    | 37     | 20              | 20             | 22            | 25            |
| 568-40      | Ottoman | 26    | 20    | 17     | -               | -              | -             | -             |