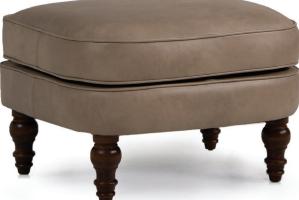

## FEATURES:

| BACK STYLE:  | Pullover inside back                                                      |
|--------------|---------------------------------------------------------------------------|
| LEGS :       | Turned front legs (removable), built-in tapered back legs (non-removable) |
| WOOD FINISH: | Shagbark (see samples for options)                                        |
| NAILHEAD:    | Small size (size/configuration shown standard)                            |

Antique Brass shown (see samples for color selection)

| DIMENSIONS: |         | Width | Depth | Height | Inside<br>Width | Seat<br>Height | Seat<br>Depth | Arm<br>Height |
|-------------|---------|-------|-------|--------|-----------------|----------------|---------------|---------------|
| 568-30      | Chair   | 34    | 38    | 37     | 20              | 20             | 22            | 25            |
| 568-40      | Ottoman | 26    | 20    | 17     | -               | -              | -             | -             |