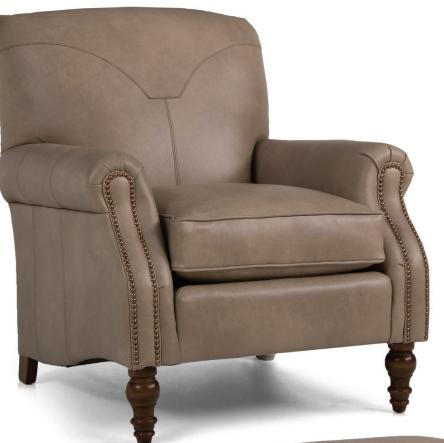

## FEATURES:

| BACK STYLE:  | Pullover inside back                                                      |
|--------------|---------------------------------------------------------------------------|
| LEGS :       | Turned front legs (removable), built-in tapered back legs (non-removable) |
| WOOD FINISH: | Shagbark (see samples for options)                                        |
| NAILHEAD:    | Small size (size/configuration shown standard)                            |

Antique Brass shown (see samples for color selection)

| DIMENSIONS: |         | Width | Depth | Height | Inside<br>Width | Seat<br>Height | Seat<br>Depth | Arm<br>Height |
|-------------|---------|-------|-------|--------|-----------------|----------------|---------------|---------------|
| 568-30      | Chair   | 34    | 38    | 37     | 20              | 20             | 22            | 25            |
| 568-40      | Ottoman | 26    | 20    | 17     | -               | -              | -             | -             |