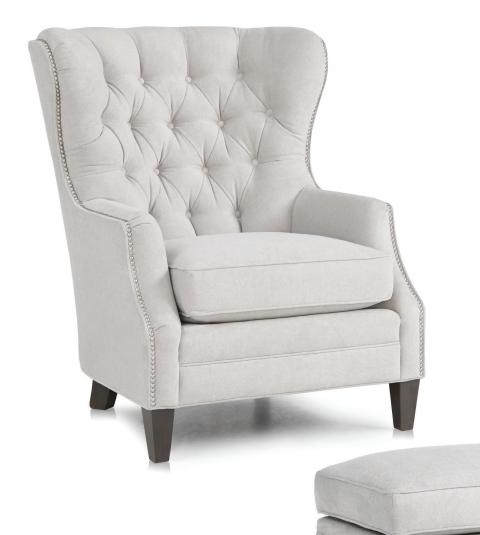

**FEATURES:** 

BACK STYLE: Pullover button tufted inside back LEGS: Built-in tapered legs (non-removable) WOOD FINISH: Mocha (see samples for options)

Small size (size/configuration shown standard) NAILHEAD: Nailhead cannot be removed from this style

Brushed Nickel shown (see samples for color selection)

**DESIGN NOTE:** Due to the complex tufted design of the inside back, fabric patterns

will not be matched. Solids and textures are recommended.

| DIMENSIONS: |         | Width | Depth | Height | Inside<br>Width | Seat<br>Height | Seat<br>Depth | Arm<br>Height |
|-------------|---------|-------|-------|--------|-----------------|----------------|---------------|---------------|
| 527-30      | Chair   | 33    | 38    | 40     | 20              | 20             | 20            | 24            |
| 527-40      | Ottoman | 27    | 20    | 18     | -               | -              | -             | -             |