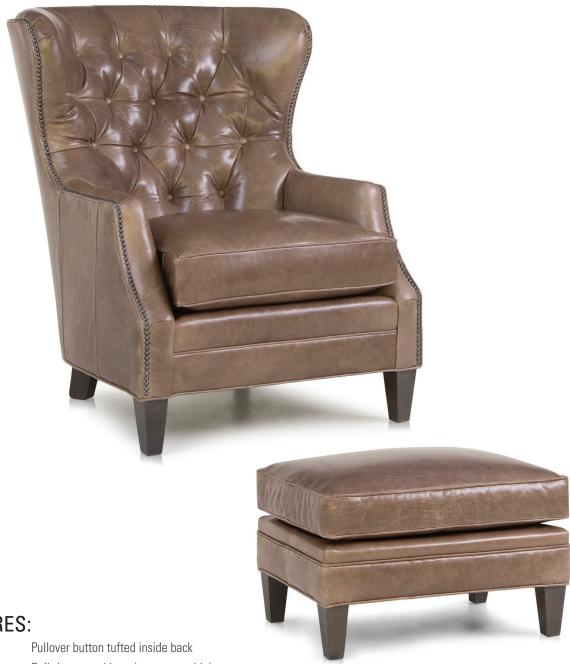

**FEATURES**:

BACK STYLE: Pullover button tufted inside back
LEGS: Built-in tapered legs (non-removable)
WOOD FINISH: Mocha (see samples for options)

NAILHEAD: Small size (size/configuration shown standard)

Nailhead cannot be removed from this style Black Pearl shown *(see samples for color selection)* 

| DIMENSIONS: |         | Width | Depth | Height | Inside<br>Width | Seat<br>Height | Seat<br>Depth | Arm<br>Height |
|-------------|---------|-------|-------|--------|-----------------|----------------|---------------|---------------|
| 527-30      | Chair   | 33    | 38    | 40     | 20              | 20             | 20            | 24            |
| 527-40      | Ottoman | 27    | 20    | 18     | -               | -              | -             | -             |