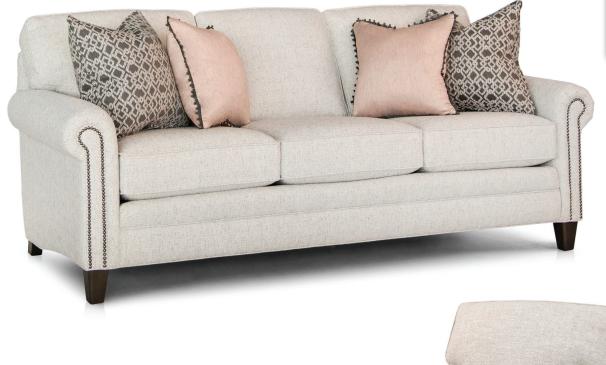

PILLOWS: One pair style #13, 20" (see price list for additional pillows)

BACK STYLE: Semi-attached inside back

LEGS: Built-in tapered legs (non-removable)
WOOD FINISH: Mocha (see samples for options)

NAILHEAD: Small size (size/configuration shown standard)

Black Pearl shown (see samples for color selection)

**DESIGN NOTE:** For a smaller scale sofa, see the 234 style.

| DIMENSIONS: |                      | Length | Depth | Height | Inside<br>Length | Seat<br>Height | Seat<br>Depth | Arm<br>Height |
|-------------|----------------------|--------|-------|--------|------------------|----------------|---------------|---------------|
| 395-10      | Sofa                 | 85     | 38    | 36     | 69               | 20             | 22            | 25            |
| 395-20      | Loveseat (not shown) | 62     | 38    | 36     | 46               | 20             | 22            | 25            |
| 395-30      | Chair                | 38     | 38    | 36     | 22               | 20             | 22            | 25            |
| 395-40      | Ottoman              | 25     | 18    | 17     | -                | -              | -             | -             |