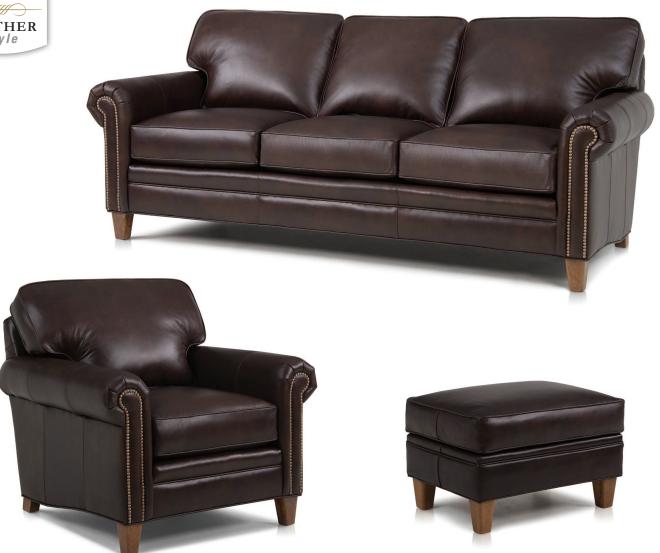

## **FEATURES:**

BACK STYLE: Semi-attached inside back

LEGS: Built-in tapered legs (non-removable)
WOOD FINISH: Butternut (see samples for options)

NAILHEAD: Small size (size/configuration shown standard)

Antique Brass shown (see samples for color selection)

**DESIGN NOTE:** For a smaller scale sofa, see the 234 style.

| DIMENSIONS: |                      | Length | Depth | Height | Inside<br>Length | Seat<br>Height | Seat<br>Depth | Arm<br>Height |
|-------------|----------------------|--------|-------|--------|------------------|----------------|---------------|---------------|
| 395-10      | Sofa                 | 85     | 38    | 36     | 69               | 20             | 22            | 25            |
| 395-20      | Loveseat (not shown) | 62     | 38    | 36     | 46               | 20             | 22            | 25            |
| 395-30      | Chair                | 38     | 38    | 36     | 22               | 20             | 22            | 25            |
| 395-40      | Ottoman              | 25     | 18    | 17     | -                | -              | -             | -             |