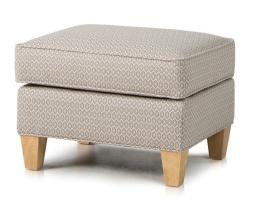

| DIMENSIONS: |                      | Length | Depth | Height | Inside<br>Length | Seat<br>Height | Seat<br>Depth | Arm<br>Height |
|-------------|----------------------|--------|-------|--------|------------------|----------------|---------------|---------------|
| 374-10      | Sofa                 | 80     | 38    | 38     | 66               | 20             | 21            | 26            |
| 374-20      | Loveseat (not shown) | 58     | 38    | 38     | 44               | 20             | 21            | 26            |
| 933-30      | Chair                | 35     | 36    | 39     | 20               | 20             | 21            | 26            |
| 933-40      | Ottoman              | 23     | 19    | 17     | -                | -              | -             | -             |

## **FEATURES:**

BACK STYLE: Pullover inside back

LEGS: Built-in tapered legs (non-removable)
WOOD FINISH: Shagbark (see samples for options)
DESIGN NOTE: For a similar recliner, see the 713 style

| DIMENSIONS: |                      | Length | Depth | Height | Inside<br>Length | Seat<br>Height | Seat<br>Depth | Arm<br>Height |
|-------------|----------------------|--------|-------|--------|------------------|----------------|---------------|---------------|
| 374-10      | Sofa                 | 80     | 38    | 38     | 66               | 20             | 21            | 26            |
| 374-20      | Loveseat (not shown) | 58     | 38    | 38     | 44               | 20             | 21            | 26            |
| 933-30      | Chair                | 35     | 36    | 39     | 20               | 20             | 21            | 26            |
| 933-40      | Ottoman              | 23     | 19    | 17     | -                | -              | -             | -             |