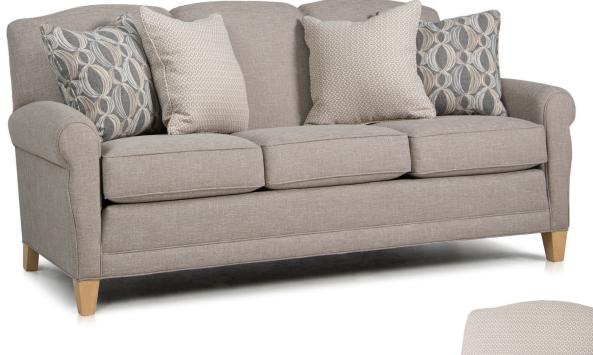

## **FEATURES:**

PILLOWS: One pair style #13, 20" (see price list for additional pillows)

BACK STYLE: Pullover inside back

LEGS: Built-in tapered legs (non-removable)
WOOD FINISH: Beechwood (see samples for options)
DESIGN NOTE: For a similar recliner, see the 713 style

| DIMENSIONS: |                      | Length | Depth | Height | Inside<br>Length | Seat<br>Height | Seat<br>Depth | Arm<br>Height |
|-------------|----------------------|--------|-------|--------|------------------|----------------|---------------|---------------|
| 374-10      | Sofa                 | 80     | 38    | 38     | 66               | 20             | 21            | 26            |
| 374-20      | Loveseat (not shown) | 58     | 38    | 38     | 44               | 20             | 21            | 26            |
| 933-30      | Chair                | 35     | 36    | 39     | 20               | 20             | 21            | 26            |
| 933-40      | Ottoman              | 23     | 19    | 17     | -                | -              | -             | -             |

## **FEATURES:**

BACK STYLE: Pullover inside back

LEGS: Built-in tapered legs (non-removable)
WOOD FINISH: Shagbark (see samples for options)
DESIGN NOTE: For a similar recliner, see the 713 style

| DIMENSIONS: |                      | Length | Depth | Height | Inside<br>Length | Seat<br>Height | Seat<br>Depth | Arm<br>Height |
|-------------|----------------------|--------|-------|--------|------------------|----------------|---------------|---------------|
| 374-10      | Sofa                 | 80     | 38    | 38     | 66               | 20             | 21            | 26            |
| 374-20      | Loveseat (not shown) | 58     | 38    | 38     | 44               | 20             | 21            | 26            |
| 933-30      | Chair                | 35     | 36    | 39     | 20               | 20             | 21            | 26            |
| 933-40      | Ottoman              | 23     | 19    | 17     | -                | -              | -             | -             |