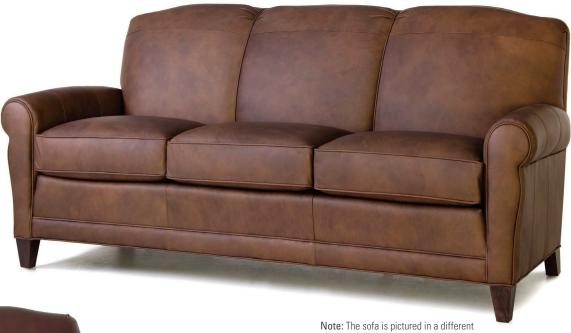

| DIMENSIONS: |                      | Length | Depth | Height | Inside<br>Length | Seat<br>Height | Seat<br>Depth | Arm<br>Height |
|-------------|----------------------|--------|-------|--------|------------------|----------------|---------------|---------------|
| 374-10      | Sofa                 | 80     | 38    | 38     | 66               | 20             | 21            | 26            |
| 374-20      | Loveseat (not shown) | 58     | 38    | 38     | 44               | 20             | 21            | 26            |
| 933-30      | Chair                | 35     | 36    | 39     | 20               | 20             | 21            | 26            |
| 933-40      | Ottoman              | 23     | 19    | 17     | -                | -              | -             | -             |

leather than the chair and ottoman.