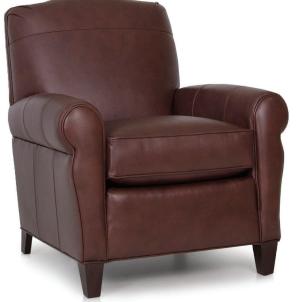

| DIMENSIONS: |                      | Length | Depth | Height | Inside<br>Length | Seat<br>Height | Seat<br>Depth | Arm<br>Height |
|-------------|----------------------|--------|-------|--------|------------------|----------------|---------------|---------------|
| 374-10      | Sofa                 | 80     | 38    | 38     | 66               | 20             | 21            | 26            |
| 374-20      | Loveseat (not shown) | 58     | 38    | 38     | 44               | 20             | 21            | 26            |
| 933-30      | Chair                | 35     | 36    | 39     | 20               | 20             | 21            | 26            |
| 933-40      | Ottoman              | 23     | 19    | 17     | -                | -              | -             | -             |

leather than the chair and ottoman.