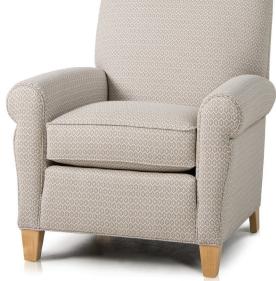

| DIMENSIONS: |                      | Length | Depth | Height | Inside<br>Length | Seat<br>Height | Seat<br>Depth | Arm<br>Height |
|-------------|----------------------|--------|-------|--------|------------------|----------------|---------------|---------------|
| 374-10      | Sofa                 | 80     | 38    | 38     | 66               | 20             | 21            | 26            |
| 374-20      | Loveseat (not shown) | 58     | 38    | 38     | 44               | 20             | 21            | 26            |
| 933-30      | Chair                | 35     | 36    | 39     | 20               | 20             | 21            | 26            |
| 933-40      | Ottoman              | 23     | 19    | 17     | -                | -              | -             | -             |

## **FEATURES:**

BACK STYLE: Pullover inside back

LEGS: Built-in tapered legs (non-removable)
WOOD FINISH: Shagbark (see samples for options)
DESIGN NOTE: For a similar recliner, see the 713 style

| DIMENSIONS: |                      | Length | Depth | Height | Inside<br>Length | Seat<br>Height | Seat<br>Depth | Arm<br>Height |
|-------------|----------------------|--------|-------|--------|------------------|----------------|---------------|---------------|
| 374-10      | Sofa                 | 80     | 38    | 38     | 66               | 20             | 21            | 26            |
| 374-20      | Loveseat (not shown) | 58     | 38    | 38     | 44               | 20             | 21            | 26            |
| 933-30      | Chair                | 35     | 36    | 39     | 20               | 20             | 21            | 26            |
| 933-40      | Ottoman              | 23     | 19    | 17     | -                | -              | -             | -             |