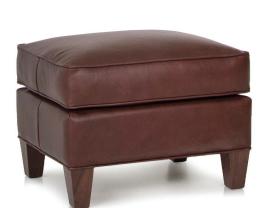

| DIMENSIONS: |                      | Length | Depth | Height | Inside<br>Length | Seat<br>Height | Seat<br>Depth | Arm<br>Height |
|-------------|----------------------|--------|-------|--------|------------------|----------------|---------------|---------------|
| 374-10      | Sofa                 | 80     | 38    | 38     | 66               | 20             | 21            | 26            |
| 374-20      | Loveseat (not shown) | 58     | 38    | 38     | 44               | 20             | 21            | 26            |
| 933-30      | Chair                | 35     | 36    | 39     | 20               | 20             | 21            | 26            |
| 933-40      | Ottoman              | 23     | 19    | 17     | -                | -              | -             | -             |

leather than the chair and ottoman.